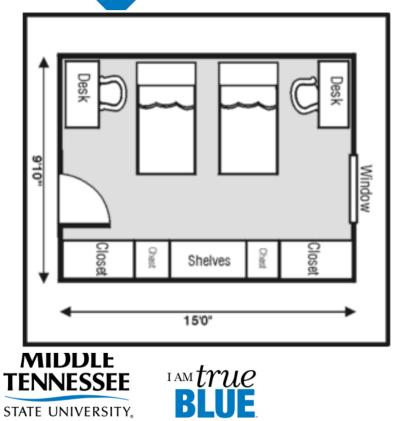

#### Cost of Housing One Academic Year

Lyon Complex Mary, McHenry] Monohan Complex [Reynolds, Schardt] Single/Private

\$3,795

Smith, Sims, Beasley, Judd, Gracy, Cummings Corlew, Deere, Nicks, Row Housing

**TENNESSEE** STATE UNIVERSITY.

MIDDLE

Shared

\$3,246

#### Cost of Housing One Academic Year

Scarlett Commons Private Bedroom \$3,814 Apartments PVT Bedroom [shared 2-\$3,361 Womack Lane Apartments bedroom apt] for Single Students One-Bedroom, PVT apt \$3,799 \$3,799 **One-bedroom furnished** Womack Lane Apartments