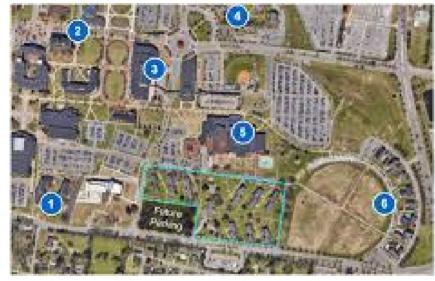

#### **Campus Context Map**

- 1. Deere & Nicks Hall
- 2. Cummings & Corlew
- 3. Student Union
- 4. Scarlett Commons
- 5. MTSU Campus Rec
- 8. The Row: Houses 1-8