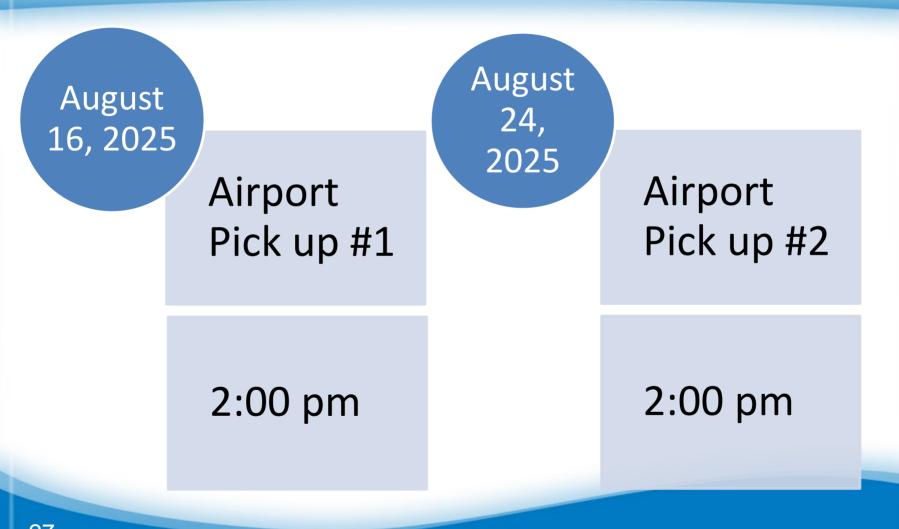

n campus must buy a meal plan.
- Meal Plans can be used all around campus
- Meal plans come in two different sizes for freshmen.

• Meal Plan Video:

https://www.youtube.com/watch?v=ahLnIQ\_LvNw







#### **Meal Plans for Freshmen**

#### Unlimited 7 Day with \$450 Flex Bucks

\$2,912.00

- All Access, 7 Days a Week
- \$450 FlexBucks

Unlimited 7 Day Meal Plan

\$2,762.00

- All Access, 7 Days a Week
- \$275 FlexBucks











#### Places to eat On campus







### MTSU Shuttle Safe & Convenient

Three bus lines that can take you to any school buildings. They run every five to ten minutes. Mon-Thu: 7am-10pm Fri: 7am-6pm







and in





#### ANNOUNCEMENTS











#### **To Do List**



Arrange housing

#### Send immunizations

Send a copy of visa



### **Airport Pickup Dates**



# **MIDDLE TENNESSEE**

#### STATE UNIVERSITY.



Lab & Garages, by

# THANK YOUL



State of the local division of the local div