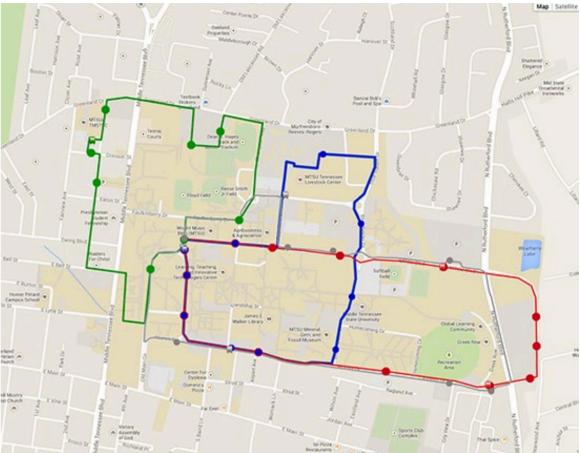

### MTSU Shuttle Safe & Convenient

Three bus lines that can take you to any school buildings. They run every five to ten minutes. Mon-Thu: 7am-10pm Fri: 7am-6pm

and in