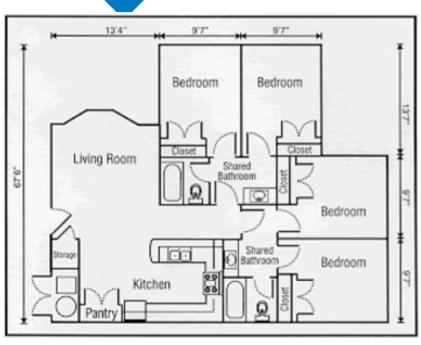

#### Cost of Housing One Academic Year

Lyon Complex Mary, McHenry] Monohan Complex [Reynolds, Schardt] Single/Private

\$3,795

Smith, Sims, Beasley, Judd, Gracy, Cummings Corlew, Deere, Nicks, Row Housing

#### Cost of Housing One Academic Year

Scarlett Commons Private Bedroom \$3,814 Apartments PVT Bedroom [shared 2-\$3,361 Womack Lane Apartments bedroom apt] for Single Students One-Bedroom, PVT apt \$3,799 \$3,799 **One-bedroom furnished** Womack Lane Apartments