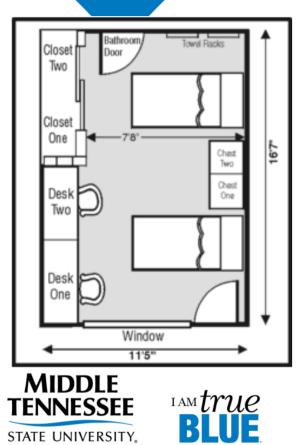

e Academic Year

Lyon Complex Mary, McHenry] Monohan Complex [Reynolds, Schardt] Single/Private

\$3,795

Smith, Sims, Beasley, Judd, Gracy, Cummings Corlew, Deere, Nicks, Row Housing

**TENNESSEE** STATE UNIVERSITY.

MIDDLE



Shared

\$3,246

#### Cost of Housing One Academic Year

Scarlett Commons Private Bedroom \$3,814 Apartments PVT Bedroom [shared 2-\$3,361 Womack Lane Apartments bedroom apt] for Single Students One-Bedroom, PVT apt \$3,799 \$3,799 **One-bedroom furnished** Womack Lane Apartments

MIDDLE TENNESSEE



for Students with Families

Two-bedroom unfurnished \$4,238

### Dormitories





#### **Campus Context Map**

- 1. Deere & Nicks Hall
- 2. Cummings & Corlew
- 3. Student Union
- 4. Scarlett Commons
- 5. MTSU Campus Rec
- 8. The Row: Houses 1-8





### **Gracy Hall**





### Judd Hall









### Smith Hall





### Scarlett Commons















### Corlew Hall



### Monohan Hall









### Meal Plans

- Students living on campus must buy a meal plan.
- Meal Plans can be used all around campus
- Meal plans come in two different sizes for freshmen.

• Meal Plan Video:

https://www.youtube.com/watch?v=ahLnIQ\_LvNw







#### **Meal Plans for Freshmen**

#### Unlimited 7 Day with \$450 Flex Bucks

\$2,912.00

- All Access, 7 Days a Week
- \$450 FlexBucks

Unlimited 7 Day Meal Plan

\$2,762.00

- All Access, 7 Days a Week
- \$275 FlexBucks











#### Places to eat On campus







### MTSU Shuttle Safe & Convenient

Three bus lines that can take you to any school buildings. They run every five to ten minutes. Mon-Thu: 7am-10pm Fri: 7am-6pm