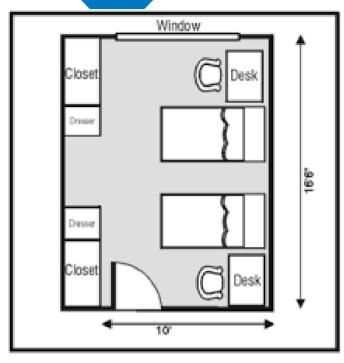

## Housing

Wifi Renovated Housing: computer labs, 24-hour front desk, laundry facilities, heat and air conditioning

#### Housing- What to know

- 1. The housing agreement is a contract- you sign the contract for two semesters.
- 2. You must continue in on-campus housing for the entire academic school year.
- 3. If you leave, you must continue to pay for the room
- 4. We suggest that you register for housing as soon as possible to get on the wait list
- 5. If your visa is denied, and you have paid the deposit, MTSU will refund the deposit to you
- 6. The Housing fee is added to the tuition fee on your Pipeline account.
- 7. Before you sign the housing agreement, please read the entire agreement first.