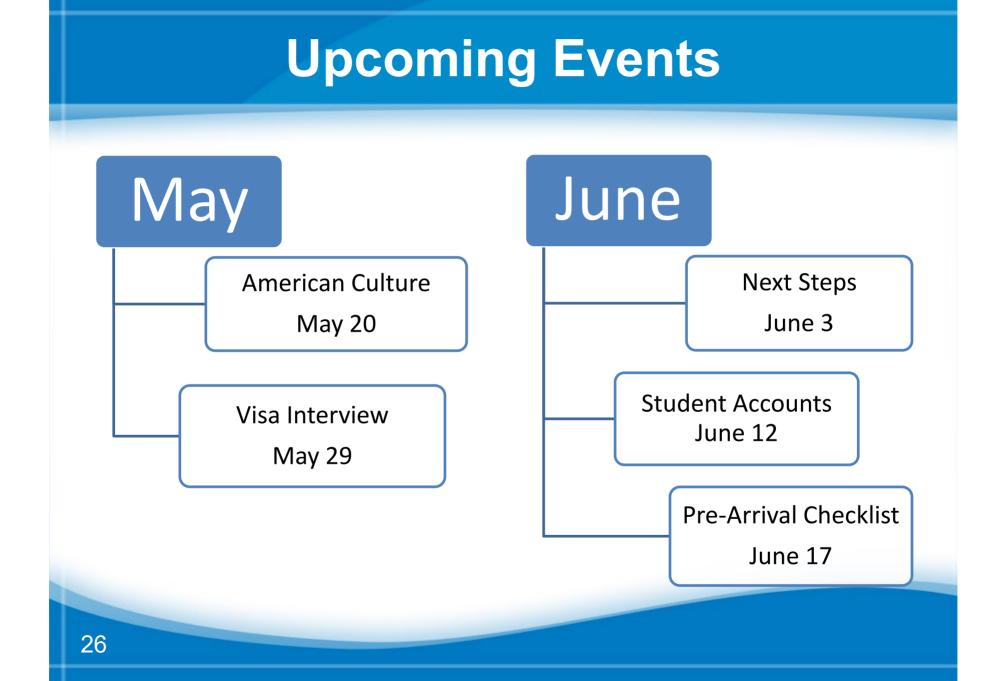

Meal Plans

- Students living on campus must buy a meal plan.
- Meal Plans can be used all around campus
- Meal plans come in two different sizes for freshmen.

• Meal Plan Video:

https://www.youtube.com/watch?v=ahLnIQ\_LvNw







#### **Meal Plans for Freshmen**

#### Unlimited 7 Day with \$450 Flex Bucks

\$2,912.00

- All Access, 7 Days a Week
- \$450 FlexBucks

Unlimited 7 Day Meal Plan

\$2,762.00

- All Access, 7 Days a Week
- \$275 FlexBucks











#### Places to eat On campus







### MTSU Shuttle Safe & Convenient

Three bus lines that can take you to any school buildings. They run every five to ten minutes. Mon-Thu: 7am-10pm Fri: 7am-6pm







and in





#### ANNOUNCEMENTS











#### **To Do List**



Arrange housing

#### Send immunizations

Send a copy of visa



### **Airport Pickup Dates**



# **MIDDLE TENNESSEE**

#### STATE UNIVERSITY.



Lab & Garages, by

# THANK YOUL



State of the local division of the local div