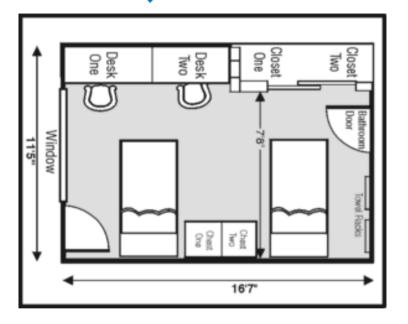

#### Cost of Housing One Academic Year

Lyon Complex Mary, McHenry] Monohan Complex [Reynolds, Schardt] Single/Private

\$3,795

Smith, Sims, Beasley, Judd, Gracy, Cummings Corlew, Deere, Nicks, Row Housing

**TENNESSEE** STATE UNIVERSITY.

MIDDLE

Shared

\$3,246

#### Cost of Housing One Academic Year

Scarlett Commons Private Bedroom \$3,814 Apartments PVT Bedroom [shared 2-\$3,361 Womack Lane Apartments bedroom apt] for Single Students One-Bedroom, PVT apt \$3,799 \$3,799 **One-bedroom furnished** Womack Lane Apartments