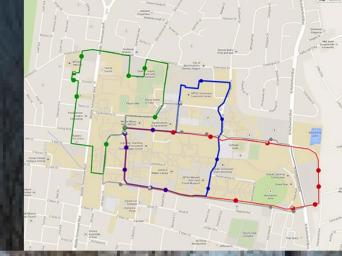

### MTSU Shuttle Safe & Convenient

Three bus lines that can take you to any school buildings. They run every five to ten minutes. Mon-Thu: 7am-10pm Fri: 7am-6pm

and in