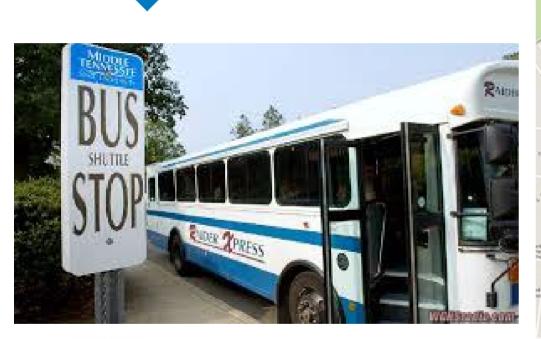

### MTSU Shuttle Safe & Convenient

Three bus lines that can take you to any school buildings. They run every five to ten minutes. Mon-Thu: 7am-10pm Fri: 7am-6pm

and in