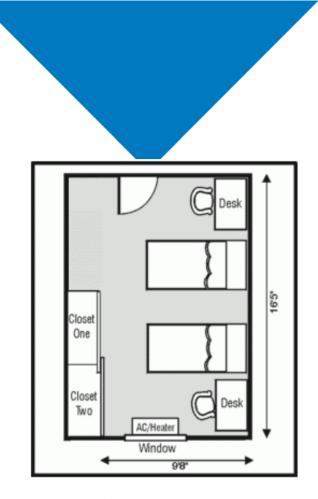

#### Cost of Housing One Academic Year

Lyon Complex Mary, McHenry] Monohan Complex [Reynolds, Schardt] Single/Private

\$3,795

Smith, Sims, Beasley, Judd, Gracy, Cummings Corlew, Deere, Nicks, Row Housing

**TENNESSEE** STATE UNIVERSITY.

MIDDLE

Shared

\$3,246